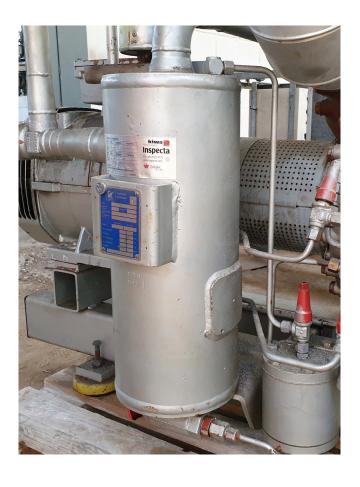

### **Specifications**

| Brand                    | Sabroe                 |
|--------------------------|------------------------|
| Туре                     | TCMO 28                |
| Refrigerant              | NH 3 (ammonia)         |
| kW at -20°C/+40°C        | 52,7                   |
| kW at -30°C/+40°C        | 32,4                   |
| kW at -40°C/+40°C        | 18,7                   |
| Electromotor Specs       | Schorch 50Hz / 22 kW / |
|                          | 1465 RPM               |
| On steel base frame      | ✓                      |
| Pressure safety switches | /                      |
| Hp/Lp/Op                 |                        |
| Oil separator            | ✓                      |
| Sight Glass              | ✓                      |
| m3 / h                   | 142                    |
| Sizes                    | 1750x800x1170 mm       |
|                          | (LxWxH)                |
| Stock                    | 1                      |
|                          |                        |

#### **Used Sabroe TCMO 28**

Used Sabroe TCMO 28 two-stage reciprocating compressor. Complete with Schorch electromotor 50 Hz - 22 kW - 1465 RPM, 15 ltr oil separator and Unisab II compressor control. Why choose for HOSBV? Were not only the largest used refrigeration specialist in Europe, but also, we deliver all equipment including an extensive test, warranty and an industrial cleaning. \*Optionally we can also perform a new paint job and arrange the logistics.