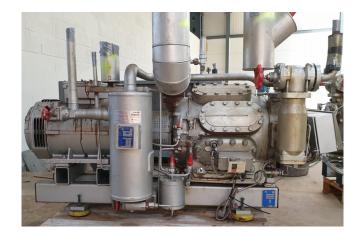

#### **Used Sabroe TCMO 28**

Used Sabroe TCMO 28 two-stage reciprocating compressor. Complete with Schorch electromotor 50 Hz - 22 kW - 1465 RPM, 15 ltr oil separator and Unisab II compressor control. Why choose for HOSBV? Were not only the largest used refrigeration specialist in Europe, but also, we deliver all equipment including an extensive test, warranty and an industrial cleaning. \*Optionally we can also perform a new paint job and arrange the logistics.