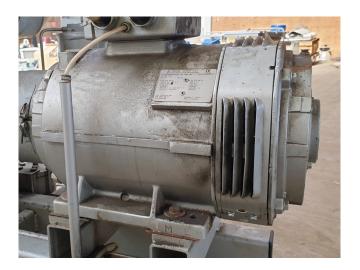

#### **Used Sabroe TCMO 28**

Used Sabroe TCMO 28 two-stage reciprocating compressor. Complete with Schorch electromotor 50 Hz - 22 kW - 1465 RPM, 15 ltr oil separator and Unisab II compressor control. Why choose for HOSBV? Were not only the largest used refrigeration specialist in Europe, but also, we deliver all equipment including an extensive test, warranty and an industrial cleaning. \*Optionally we can also perform a new paint job and arrange the logistics.

### **Specifications**

| Brand                    | Sabroe                 |
|--------------------------|------------------------|
| Туре                     | TCMO 28                |
| Refrigerant              | NH 3 (ammonia)         |
| kW at -20°C/+40°C        | 52,7                   |
| kW at -30°C/+40°C        | 32,4                   |
| kW at -40°C/+40°C        | 18,7                   |
| Electromotor Specs       | Schorch 50Hz / 22 kW / |
|                          | 1465 RPM               |
| On steel base frame      | ✓                      |
| Pressure safety switches | /                      |
| Hp/Lp/Op                 |                        |
| Oil separator            | ✓                      |
| Sight Glass              | ✓                      |
| m3 / h                   | 142                    |
| Sizes                    | 1750x800x1170 mm       |
|                          | (LxWxH)                |
| Stock                    | 1                      |
|                          |                        |