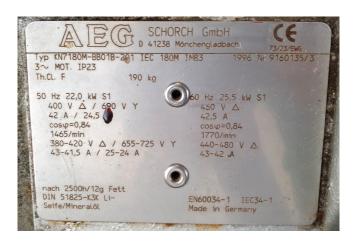

### **Specifications**

| Brand                    | Sabroe                 |
|--------------------------|------------------------|
| Туре                     | TCMO 28                |
| Refrigerant              | NH 3 (ammonia)         |
| kW at -20°C/+40°C        | 52,7                   |
| kW at -30°C/+40°C        | 32,4                   |
| kW at -40°C/+40°C        | 18,7                   |
| Electromotor Specs       | Schorch 50Hz / 22 kW / |
|                          | 1465 RPM               |
| On steel base frame      | ✓                      |
| Pressure safety switches | /                      |
| Hp/Lp/Op                 |                        |
| Oil separator            | ✓                      |
| Sight Glass              | ✓                      |
| m3 / h                   | 142                    |
| Sizes                    | 1750x800x1170 mm       |
|                          | (LxWxH)                |
| Stock                    | 1                      |
|                          |                        |

#### **Used Sabroe TCMO 28**

Used Sabroe TCMO 28 two-stage reciprocating compressor. Complete with Schorch electromotor 50 Hz - 22 kW - 1465 RPM, 15 ltr oil separator and Unisab II compressor control. Why choose for HOSBV? Were not only the largest used refrigeration specialist in Europe, but also, we deliver all equipment including an extensive test, warranty and an industrial cleaning. \*Optionally we can also perform a new paint job and arrange the logistics.