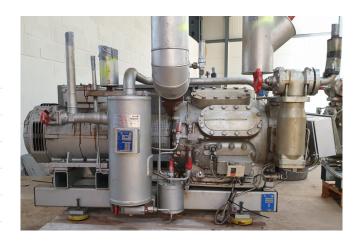

#### **Used Sabroe TCMO 28**

Used Sabroe TCMO 28 two-stage reciprocating compressor. Complete with Schorch electromotor 50 Hz - 22 kW - 1465 RPM, 15 ltr oil separator and Unisab II compressor control. Why choose for HOSBV? Were not only the largest used refrigeration specialist in Europe, but also, we deliver all equipment including an extensive test, warranty and an industrial cleaning. \*Optionally we can also perform a new paint job and arrange the logistics.