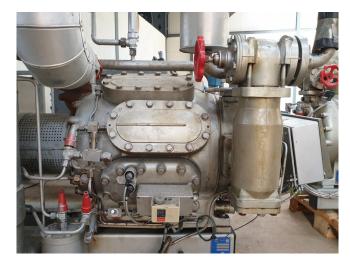

#### **Used Sabroe TCMO 28**

Used Sabroe TCMO 28 two-stage reciprocating compressor. Complete with Schorch electromotor 50 Hz - 22 kW - 1465 RPM, 15 ltr oil separator and Unisab II compressor control. Why choose for HOSBV? Were not only the largest used refrigeration specialist in Europe, but also, we deliver all equipment including an extensive test, warranty and an industrial cleaning. \*Optionally we can also perform a new paint job and arrange the logistics.