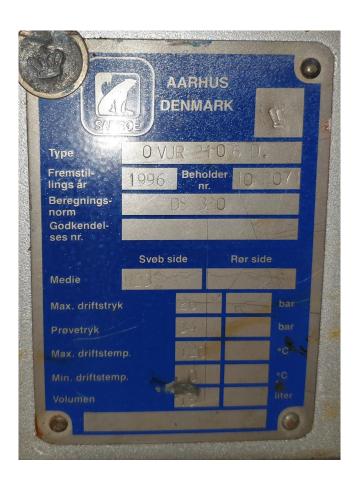

### **Specifications**

| Brand                    | Sabroe                 |
|--------------------------|------------------------|
| Туре                     | TCMO 28                |
| Refrigerant              | NH 3 (ammonia)         |
| kW at -20°C/+40°C        | 52,7                   |
| kW at -30°C/+40°C        | 32,4                   |
| kW at -40°C/+40°C        | 18,7                   |
| Electromotor Specs       | Schorch 50Hz / 22 kW / |
|                          | 1465 RPM               |
| On steel base frame      | ✓                      |
| Pressure safety switches | /                      |
| Hp/Lp/Op                 |                        |
| Oil separator            | ✓                      |
| Sight Glass              | ✓                      |
| m3 / h                   | 142                    |
| Sizes                    | 1750x800x1170 mm       |
|                          | (LxWxH)                |
| Stock                    | 1                      |
|                          |                        |