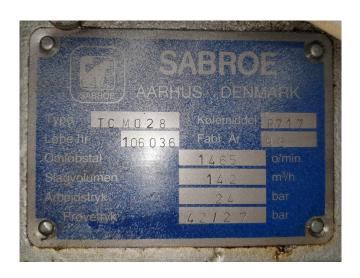

### **Specifications**

| Brand                    | Sabroe                 |
|--------------------------|------------------------|
| Туре                     | TCMO 28                |
| Refrigerant              | NH 3 (ammonia)         |
| kW at -20°C/+40°C        | 52,7                   |
| kW at -30°C/+40°C        | 32,4                   |
| kW at -40°C/+40°C        | 18,7                   |
| Electromotor Specs       | Schorch 50Hz / 22 kW / |
|                          | 1465 RPM               |
| On steel base frame      | ✓                      |
| Pressure safety switches | /                      |
| Hp/Lp/Op                 |                        |
| Oil separator            | ✓                      |
| Sight Glass              | ✓                      |
| m3 / h                   | 142                    |
| Sizes                    | 1750x800x1170 mm       |
|                          | (LxWxH)                |
| Stock                    | 1                      |
|                          |                        |