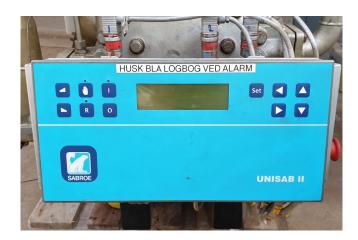

#### **Used Sabroe TCMO 28**

Used Sabroe TCMO 28 two-stage reciprocating compressor. Complete with Schorch electromotor 50 Hz - 22 kW - 1465 RPM, 15 ltr oil separator and Unisab II compressor control. Why choose for HOSBV? Were not only the largest used refrigeration specialist in Europe, but also, we deliver all equipment including an extensive test, warranty and an industrial cleaning. \*Optionally we can also perform a new paint job and arrange the logistics.